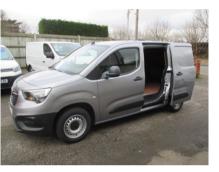

## VAUXHALL COMBO L1H1 2000 EDITION S/S £7,995 + VAT

Mar 2019 52000 miles Manual Diesel

## **Features**

| Technical Data      |        |                        |      |
|---------------------|--------|------------------------|------|
| CO2 Emmissions      | 111    | Engine Capacity        | 1560 |
| Fuel Type           | Diesel | <b>Number of Doors</b> | 5    |
| Transmission        | Manual | 6 Months Tax Cost      | 176  |
| Year of Manufacture | 2019   | 12 Months Tax Cost     | 320  |
| Color               | GREY   | Euro Status            | E6   |
| ВНР                 | 100.6  | MPG Combined           | 67.3 |