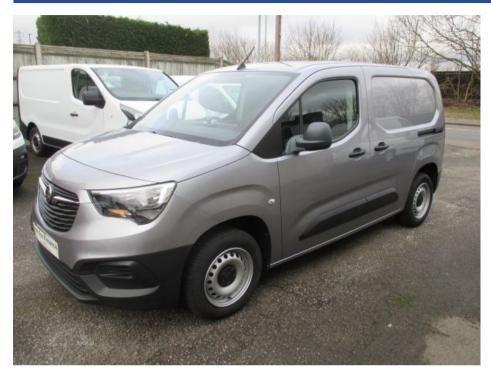

## VAUXHALL COMBO L1H1 2000 EDITION S/S £7,995 + VAT

Mar 2019 52000 miles Manual Diesel

## **Features**

| Technical Data      |        |                        |      |
|---------------------|--------|------------------------|------|
| CO2 Emmissions      | 111    | Engine Capacity        | 1560 |
| Fuel Type           | Diesel | <b>Number of Doors</b> | 5    |
| Transmission        | Manual | 6 Months Tax Cost      | 176  |
| Year of Manufacture | 2019   | 12 Months Tax Cost     | 320  |
| Color               | GREY   | Euro Status            | E6   |
| ВНР                 | 100.6  | MPG Combined           | 67.3 |