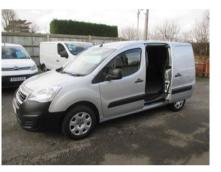

## PEUGEOT PARTNER BLUE HDI PROFESSIONAL L1 £7,995 + VAT

Aug 2018 60000 miles Manual Diesel

## **Features**

| Technical Data      |        |                    |      |
|---------------------|--------|--------------------|------|
| CO2 Emmissions      | 112    | Engine Capacity    | 1560 |
| Fuel Type           | Diesel | Number of Doors    | 5    |
| Transmission        | Manual | 6 Months Tax Cost  | 176  |
| Year of Manufacture | 2018   | 12 Months Tax Cost | 320  |
| Color               | SILVER | Euro Status        | E6   |
| ВНР                 | 100    | MPG Combined       | 65.7 |