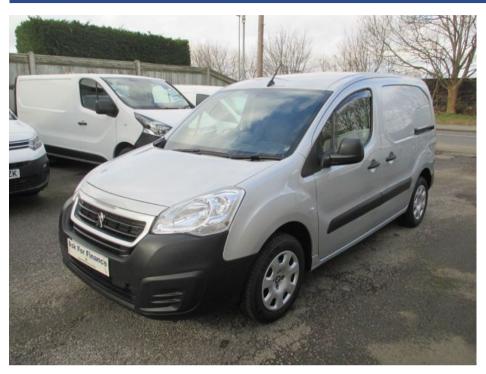

## PEUGEOT PARTNER BLUE HDI PROFESSIONAL L1 £7,995 + VAT

Aug 2018 60000 miles Manual Diesel

## **Features**

| Technical Data      |        |                    |      |
|---------------------|--------|--------------------|------|
| CO2 Emmissions      | 112    | Engine Capacity    | 1560 |
| Fuel Type           | Diesel | Number of Doors    | 5    |
| Transmission        | Manual | 6 Months Tax Cost  | 176  |
| Year of Manufacture | 2018   | 12 Months Tax Cost | 320  |
| Color               | SILVER | Euro Status        | E6   |
| ВНР                 | 100    | MPG Combined       | 65.7 |