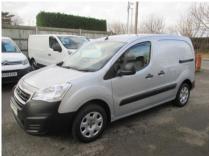

## PEUGEOT PARTNER BLUE HDI PROFESSIONAL L1 £7,995 + VAT

Aug 2018 60000 miles Manual Diesel

## **Features**

| Technical Data      |        |                    |      |
|---------------------|--------|--------------------|------|
| CO2 Emmissions      | 112    | Engine Capacity    | 1560 |
| Fuel Type           | Diesel | Number of Doors    | 5    |
| Transmission        | Manual | 6 Months Tax Cost  | 176  |
| Year of Manufacture | 2018   | 12 Months Tax Cost | 320  |
| Color               | SILVER | Euro Status        | E6   |
| ВНР                 | 100    | MPG Combined       | 65.7 |