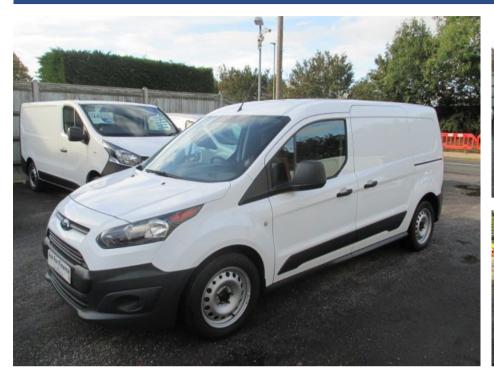

## FORD TRANSIT CONNECT 210 P/V £9,295 + VAT

Sep 2018 49000 miles Manual Diesel

## **Features**

| Technical Data      |        |                        |      |
|---------------------|--------|------------------------|------|
| CO2 Emmissions      | 124    | Engine Capacity        | 1499 |
| Fuel Type           | Diesel | <b>Number of Doors</b> | 5    |
| Transmission        | Manual | 6 Months Tax Cost      | 176  |
| Year of Manufacture | 2018   | 12 Months Tax Cost     | 320  |
| Color               | WHITE  | Euro Status            | E6   |
| ВНР                 | 99.2   | MPG Combined           | 58.9 |