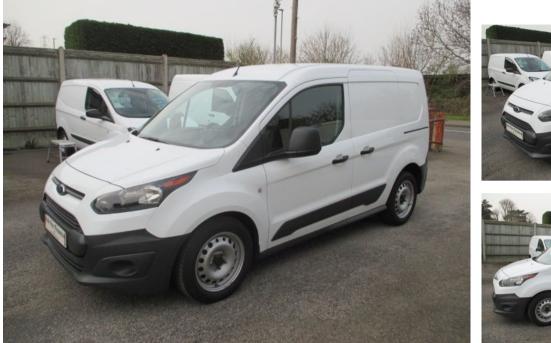

## FORD TRANSIT CONNECT 200 P/V £0 + VAT

42000 miles

Manual

Diesel

**Features** 

## **Technical Data**

| 120    | Engine Capacity                   | 1499                                                                               |
|--------|-----------------------------------|------------------------------------------------------------------------------------|
| Diesel | Number of Doors                   | 5                                                                                  |
| Manual | 6 Months Tax Cost                 | 159.5                                                                              |
| 2018   | 12 Months Tax Cost                | 290                                                                                |
| WHITE  | Euro Status                       | E6                                                                                 |
| 74     | MPG Combined                      | 61.4                                                                               |
|        | Diesel<br>Manual<br>2018<br>WHITE | DieselNumber of DoorsManual6 Months Tax Cost201812 Months Tax CostWHITEEuro Status |