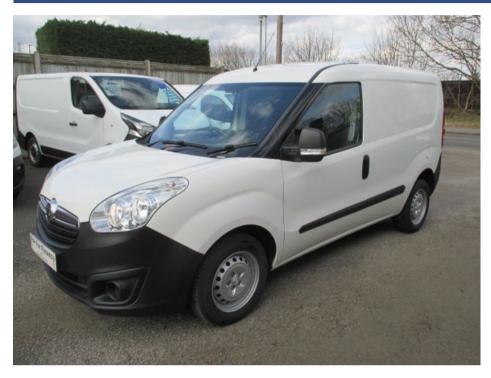

## VAUXHALL COMBO L1H1 2000 CDTI S/S £7,495 + VAT

Oct 2017 48000 miles Manual Diesel

## **Features**

| Technical Data      |        |                    |      |
|---------------------|--------|--------------------|------|
| CO2 Emmissions      | 120    | Engine Capacity    | 1598 |
| Fuel Type           | Diesel | Number of Doors    | 4    |
| Transmission        | Manual | 6 Months Tax Cost  | 176  |
| Year of Manufacture | 2017   | 12 Months Tax Cost | 320  |
| Color               | WHITE  | Euro Status        | E6   |
| ВНР                 | 105    | MPG Combined       | 62.8 |