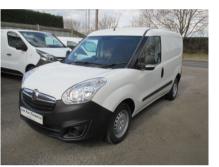

## VAUXHALL COMBO L1H1 2000 CDTI S/S £7,495 + VAT

Oct 2017 48000 miles Manual Diesel

## **Features**

| Technical Data      |        |                    |      |
|---------------------|--------|--------------------|------|
| CO2 Emmissions      | 120    | Engine Capacity    | 1598 |
| Fuel Type           | Diesel | Number of Doors    | 4    |
| Transmission        | Manual | 6 Months Tax Cost  | 176  |
| Year of Manufacture | 2017   | 12 Months Tax Cost | 320  |
| Color               | WHITE  | Euro Status        | E6   |
| ВНР                 | 105    | MPG Combined       | 62.8 |