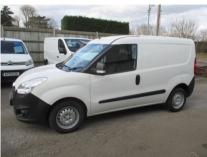

## VAUXHALL COMBO L1H1 2000 CDTI S/S £7,495 + VAT

Oct 2017 48000 miles Manual Diesel

## **Features**

| Technical Data      |        |                    |      |
|---------------------|--------|--------------------|------|
| CO2 Emmissions      | 120    | Engine Capacity    | 1598 |
| Fuel Type           | Diesel | Number of Doors    | 4    |
| Transmission        | Manual | 6 Months Tax Cost  | 176  |
| Year of Manufacture | 2017   | 12 Months Tax Cost | 320  |
| Color               | WHITE  | Euro Status        | E6   |
| ВНР                 | 105    | MPG Combined       | 62.8 |