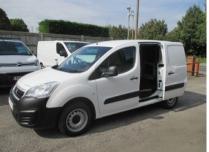

## PEUGEOT PARTNER BLUE HDI SE L1 £8,495 + VAT

Jun 2017 52000 miles Manual Diesel

## **Features**

| Technical Data      |        |                    |      |
|---------------------|--------|--------------------|------|
| CO2 Emmissions      | 112    | Engine Capacity    | 1560 |
| Fuel Type           | Diesel | Number of Doors    | 5    |
| Transmission        | Manual | 6 Months Tax Cost  | 176  |
| Year of Manufacture | 2017   | 12 Months Tax Cost | 320  |
| Color               | WHITE  | Euro Status        | E6   |
| ВНР                 | 100    | MPG Combined       | 65.7 |