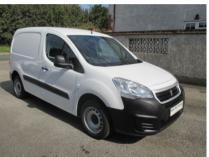

## PEUGEOT PARTNER BLUE HDI SE L1 £8,495 + VAT

Jun 2017 52000 miles Manual Diesel

## **Features**

| Technical Data      |        |                    |      |
|---------------------|--------|--------------------|------|
| CO2 Emmissions      | 112    | Engine Capacity    | 1560 |
| Fuel Type           | Diesel | Number of Doors    | 5    |
| Transmission        | Manual | 6 Months Tax Cost  | 176  |
| Year of Manufacture | 2017   | 12 Months Tax Cost | 320  |
| Color               | WHITE  | Euro Status        | E6   |
| ВНР                 | 100    | MPG Combined       | 65.7 |