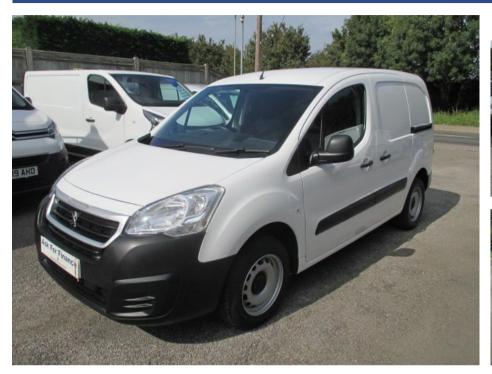

## PEUGEOT PARTNER BLUE HDI SE L1 £8,495 + VAT

Jun 2017 52000 miles Manual Diesel

## **Features**

| Technical Data      |        |                    |      |
|---------------------|--------|--------------------|------|
| CO2 Emmissions      | 112    | Engine Capacity    | 1560 |
| Fuel Type           | Diesel | Number of Doors    | 5    |
| Transmission        | Manual | 6 Months Tax Cost  | 176  |
| Year of Manufacture | 2017   | 12 Months Tax Cost | 320  |
| Color               | WHITE  | Euro Status        | E6   |
| ВНР                 | 100    | MPG Combined       | 65.7 |