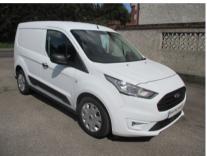

## FORD TRANSIT CONNECT 220 TREND TDCI £0 + VAT

Nov 2019 51000 miles Manual Diesel

## **Features**

| Technical Data      |        |                        |      |
|---------------------|--------|------------------------|------|
| CO2 Emmissions      | 124    | Engine Capacity        | 1499 |
| Fuel Type           | Diesel | <b>Number of Doors</b> | 5    |
| Transmission        | Manual | 6 Months Tax Cost      | 176  |
| Year of Manufacture | 2019   | 12 Months Tax Cost     | 320  |
| Color               | WHITE  | Euro Status            | E6   |
| ВНР                 | 99.2   | MPG Combined           |      |