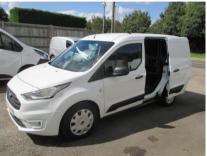

## FORD TRANSIT CONNECT 220 TREND TDCI £0 + VAT

Nov 2019 51000 miles Manual Diesel

## **Features**

| Technical Data      |        |                        |      |
|---------------------|--------|------------------------|------|
| CO2 Emmissions      | 124    | Engine Capacity        | 1499 |
| Fuel Type           | Diesel | <b>Number of Doors</b> | 5    |
| Transmission        | Manual | 6 Months Tax Cost      | 176  |
| Year of Manufacture | 2019   | 12 Months Tax Cost     | 320  |
| Color               | WHITE  | Euro Status            | E6   |
| ВНР                 | 99.2   | MPG Combined           |      |