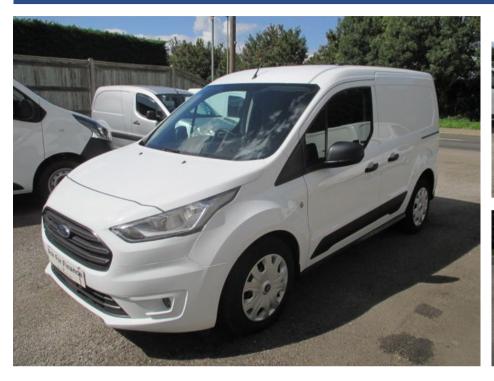

## FORD TRANSIT CONNECT 220 TREND TDCI £0 + VAT

Nov 2019 51000 miles Manual Diesel

## **Features**

| Technical Data      |        |                        |      |
|---------------------|--------|------------------------|------|
| CO2 Emmissions      | 124    | Engine Capacity        | 1499 |
| Fuel Type           | Diesel | <b>Number of Doors</b> | 5    |
| Transmission        | Manual | 6 Months Tax Cost      | 176  |
| Year of Manufacture | 2019   | 12 Months Tax Cost     | 320  |
| Color               | WHITE  | Euro Status            | E6   |
| ВНР                 | 99.2   | MPG Combined           |      |