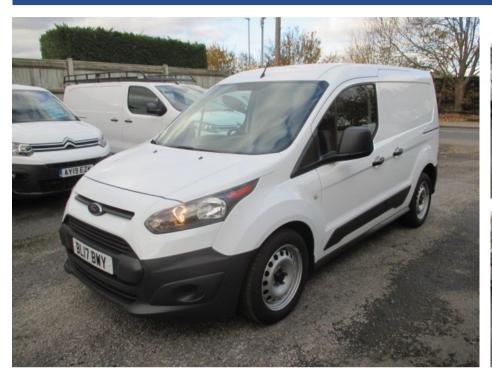

## FORD TRANSIT CONNECT 220 P/V £10,495 + VAT

Aug 2017 44000 miles Manual Diesel

## **Features**

| Technical Data      |        |                    |      |
|---------------------|--------|--------------------|------|
| CO2 Emmissions      | 124    | Engine Capacity    | 1499 |
| Fuel Type           | Diesel | Number of Doors    | 5    |
| Transmission        | Manual | 6 Months Tax Cost  | 176  |
| Year of Manufacture | 2017   | 12 Months Tax Cost | 320  |
| Color               | WHITE  | Euro Status        | E6   |
| ВНР                 | 99.2   | MPG Combined       | 58.9 |