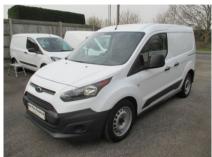

## FORD TRANSIT CONNECT 200 P/V £0 + VAT

Jan 2018 42000 miles Manual Diesel

## **Features**

| Technical Data      |        |                        |      |
|---------------------|--------|------------------------|------|
| CO2 Emmissions      | 120    | Engine Capacity        | 1499 |
| Fuel Type           | Diesel | <b>Number of Doors</b> | 5    |
| Transmission        | Manual | 6 Months Tax Cost      | 176  |
| Year of Manufacture | 2018   | 12 Months Tax Cost     | 320  |
| Color               | WHITE  | Euro Status            | E6   |
| ВНР                 | 74     | MPG Combined           | 61.4 |