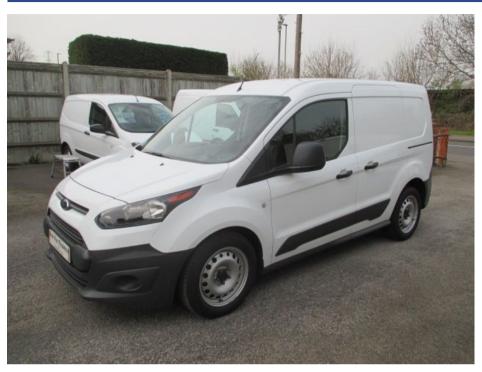

## FORD TRANSIT CONNECT 200 P/V £0 + VAT

Jan 2018 42000 miles Manual Diesel

## **Features**

| Technical Data      |        |                        |      |
|---------------------|--------|------------------------|------|
| CO2 Emmissions      | 120    | Engine Capacity        | 1499 |
| Fuel Type           | Diesel | <b>Number of Doors</b> | 5    |
| Transmission        | Manual | 6 Months Tax Cost      | 176  |
| Year of Manufacture | 2018   | 12 Months Tax Cost     | 320  |
| Color               | WHITE  | Euro Status            | E6   |
| ВНР                 | 74     | MPG Combined           | 61.4 |