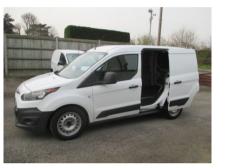

## FORD TRANSIT CONNECT 200 P/V £0 + VAT

Jan 2018 42000 miles Manual Diesel

## **Features**

| Technical Data      |        |                        |      |
|---------------------|--------|------------------------|------|
| CO2 Emmissions      | 120    | Engine Capacity        | 1499 |
| Fuel Type           | Diesel | <b>Number of Doors</b> | 5    |
| Transmission        | Manual | 6 Months Tax Cost      | 176  |
| Year of Manufacture | 2018   | 12 Months Tax Cost     | 320  |
| Color               | WHITE  | Euro Status            | E6   |
| ВНР                 | 74     | MPG Combined           | 61.4 |